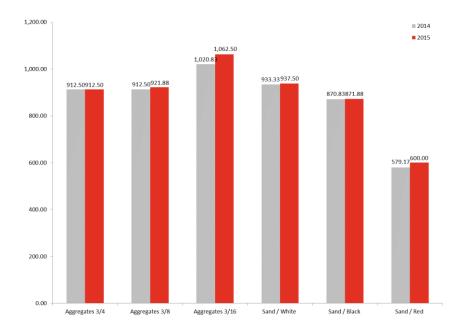

#### | Aggregates & Sand

The Indicators in Aggregates & Sand records an increase in most of the materials in the group. An increase of 4.08% in the prices of Aggregates sized 3/16, followed by an increase in the prices of Red Sand by 3.60%. Moreover, the prices of Aggregates sized 3/8 increased by 1.03%, then an increase in the prices of White Sand and Black Sand by 0.45% and 0.12% respectively. While the prices of Aggregates sized 3/4 did not show any difference since last year. As shown in table and chart (2).

Table 2 | Average prices in Aggregates & Sand Group 2014-2015

|                   | Quantity | 2014     | 2015     | % of change |
|-------------------|----------|----------|----------|-------------|
| Sand & Aggregates |          |          |          |             |
| Aggregates 3/4    | m3       | 912.50   | 912.50   | 0.00 —      |
| Aggregates 3/8    | m3       | 912.50   | 921.88   | 1.03        |
| Aggregates 3/16   | m3       | 1,020.83 | 1,062.50 | 4.08        |
| Sand / White      | m3       | 933.33   | 937.50   | 0.45        |
| Sand / Black      | m3       | 870.83   | 871.88   | 0.12        |
| Sand / Red        | m3       | 579.17   | 600.00   | 3.60        |

Chart 2 | Average prices in Aggregates & Sand Group 2014-2015