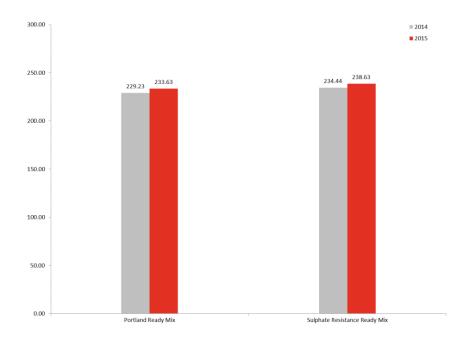

### | Concrete

The indicators records an increase in the prices of Concrete Group, as the prices of Portland Ready Mix increased by 1.92% and prices of Sulphate Resistance Ready Mix increased by 1.79%. As shown in table and chart (4).

Table 4Average prices in Concrete Group 2014-2015

|                               | Quantity | 2014   | 2015   | % of change | e |
|-------------------------------|----------|--------|--------|-------------|---|
| Concrete                      |          |        |        |             |   |
| Portland Ready Mix            | m3       | 229.23 | 233.63 | 1.92        |   |
| Sulphate Resistance Ready Mix | m3       | 234.44 | 238.63 | 1.79        |   |

Chart 4 | Average prices in Concrete Group 2014-2015