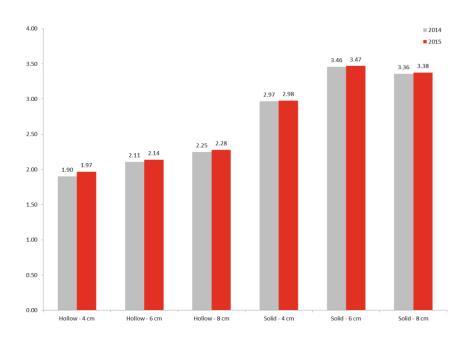

#### | Blocks

The prices increased slightly in all of the materials in the Blocks Group, prices of Hollow blocks 4 cm increased by 3.36%, Hollow blocks 6 cm by 1.52%, Hollow blocks 8 cm by 1.36%, Solid blocks 8 cm by 0.55%, Solid blocks 6 cm by 0.32% and the prices of Solid blocks 4 cm increased by 0.28%. As shown in table and chart (3).

|               | Quantity | 2014 | 2015 | % of change |
|---------------|----------|------|------|-------------|
| Blocks        |          |      |      |             |
| Hollow / 4 cm | Piece    | 1.90 | 1.97 | 3.36        |
| Hollow / 6 cm | Piece    | 2.11 | 2.14 | 1.52        |
| Hollow / 8 cm | Piece    | 2.25 | 2.28 | 1.36        |
| Solid / 4 cm  | Piece    | 2.97 | 2.98 | 0.28        |
| Solid / 6 cm  | Piece    | 3.46 | 3.47 | 0.32        |
| Solid / 8 cm  | Piece    | 3.36 | 3.38 | 0.55        |

Table 3 Average prices in Blocks Group 2014-2015

Chart 3 Average prices in Blocks Group 2014-2015