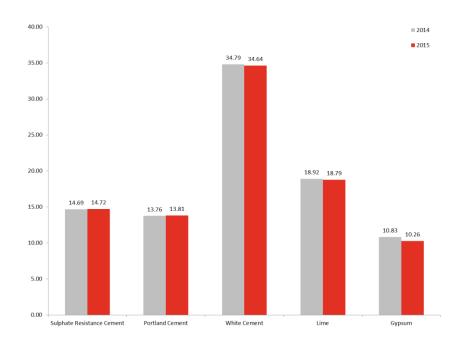

## | Cement

The Indicator of Cement Group recorded an increase in the prices of Portland Cement by 0.35% and prices of Sulphate Resistance Cement by 0.21%, On the other hand, the prices of Gypusm decreased by 5.27%, followed by prices of Lime by 0.66%, then prices of White Cement by 0.43%. As shown in table and chart (1).

Table 1Average prices in Cement Group 2014-2015

|                            | Quantity | 2014  | 2015  | % of change |
|----------------------------|----------|-------|-------|-------------|
| Cement                     |          |       |       |             |
| Sulphate Resistance Cement | 50 KG    | 14.69 | 14.72 | 0.21        |
| Portland Cement            | 50 KG    | 13.76 | 13.81 | 0.35        |
| White Cement               | 50 KG    | 34.79 | 34.64 | -0.43       |
| Lime                       | 20 KG    | 18.92 | 18.79 | -0.66       |
| Gypsum                     | 25 KG    | 10.83 | 10.26 | -5.27 🔻     |

Chart 1 Average prices in Cement Group 2014-2015